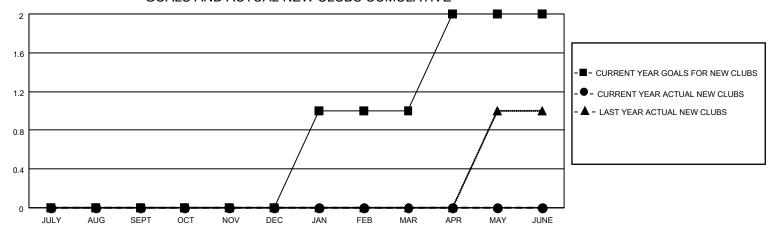

## MONTHLY MEMBERSHIP PROGRESS REPORT

LOCATION REP OF SOUTH AFRICA

District 410 W

| Clubs RESULTS FOR 2022-2023 |   |   |   | Members RESULTS FOR 2022-2023 |    |    |    |
|-----------------------------|---|---|---|-------------------------------|----|----|----|
|                             |   |   |   |                               |    |    |    |
| JULY/AUG/SEPT               | 0 | 0 | 0 | JULY/AUG/SEPT                 | 5  | 43 | 42 |
| OCT/NOV/DEC                 | 0 | 0 | 0 | OCT/NOV/DEC                   | 10 | 11 | 6  |
| JAN/FEB/MAR                 | 1 | 0 | 0 | JAN/FEB/MAR                   | 15 | 0  | 0  |
| APR/MAY/JUNE                | 1 | 0 | 0 | APR/MAY/JUNE                  | 20 | 0  | 0  |

## GOALS AND ACTUAL NEW CLUBS CUMULATIVE