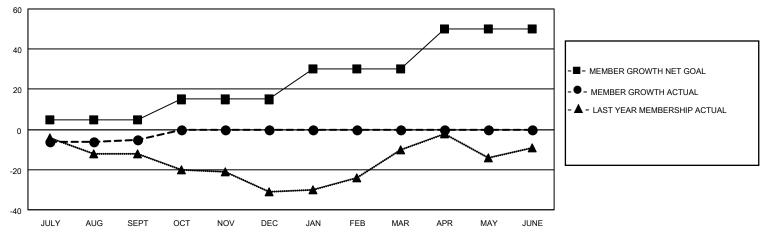

## MONTHLY MEMBERSHIP PROGRESS REPORT

LOCATION REP OF SOUTH AFRICA

District 410 W

| Clubs RESULTS FOR 2022-2023 |   |   |   | Members RESULTS FOR 2022-2023 |    |    |    |
|-----------------------------|---|---|---|-------------------------------|----|----|----|
|                             |   |   |   |                               |    |    |    |
| JULY/AUG/SEPT               | 0 | 0 | 0 | JULY/AUG/SEPT                 | 5  | 43 | 42 |
| OCT/NOV/DEC                 | 0 | 0 | 0 | OCT/NOV/DEC                   | 10 | 11 | 6  |
| JAN/FEB/MAR                 | 1 | 0 | 0 | JAN/FEB/MAR                   | 15 | 0  | 0  |
| APR/MAY/JUNE                | 1 | 0 | 0 | APR/MAY/JUNE                  | 20 | 0  | 0  |

## GOALS AND ACTUAL MEMBERS CUMULATIVE

| DROPPED CLUBS: 0                             |    | 22 CLUBS OF 56 ADDED 1 OR<br>MORE NEW MEMBERS | GENDER DISTRIBUTION                 |              |  |
|----------------------------------------------|----|-----------------------------------------------|-------------------------------------|--------------|--|
|                                              |    | WORL NEW WEIMBERS                             | MALE                                | 532 (52.99%) |  |
|                                              |    |                                               | FEMALE                              | 472 (47.01%) |  |
| DROPPED MEMBERS                              |    |                                               | NON BINARY                          | 0 (0.00%)    |  |
| <u>=::::::::::::::::::::::::::::::::::::</u> |    |                                               | PREFER NOT TO ANSWER 0 (0.00%)      |              |  |
| DECEASED                                     | 8  |                                               |                                     | ,            |  |
| CLUB CANCELLED                               | 0  | CLICK HERE FOR CUMULATIVE                     | TOTAL FAMILY UNIT MEMBERS           | 232          |  |
| OTHER                                        | 40 | MEMBERSHIP DATA                               |                                     |              |  |
| TOTAL 48                                     |    |                                               | FAMILY MEMBERS PAYING HALF DUES 120 |              |  |
|                                              |    |                                               |                                     |              |  |